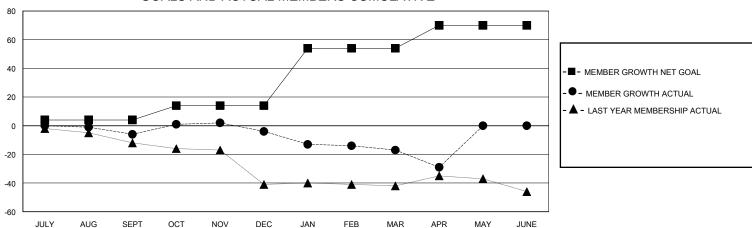

## GOALS AND ACTUAL MEMBERS CUMULATIVE

| DROPPED CLUBS: 0 |    | 15 CLUBS OF 58 ADDED 1 OR MORE | GENDER DISTRIBUTION             |              |     |
|------------------|----|--------------------------------|---------------------------------|--------------|-----|
|                  |    | NEW MEMBERS                    | MALE                            | 846 (74.41%) |     |
|                  |    |                                | FEMALE                          | 291 (25.59%) |     |
| DROPPED MEMBERS  |    |                                |                                 |              |     |
| DECEASED         | 14 | CLICK HERE FOR CUMULATIVE      | TOTAL FAMILY UNIT MEMBERS       |              | 245 |
| CLUB CANCELLED   | 0  | MEMBERSHIP DATA                | FAMILY MEMBERS PAYING HALF DUES |              | 101 |
| OTHER            | 58 |                                |                                 |              | 124 |
| TOTAL            | 72 |                                |                                 |              |     |